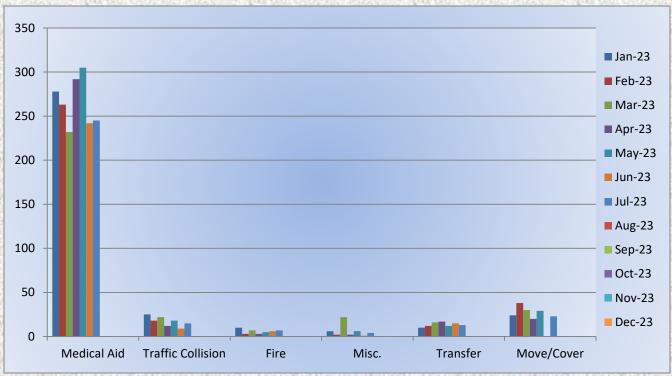

#### **Medic 25 Monthly Statistics Comparison**

MEDIC 25: 267 Total Calls

Medical Aid- 245

Fire- 7

Traffic Collision- 15

Transfer - 13

Misc.- 4

Move/Cover - 23