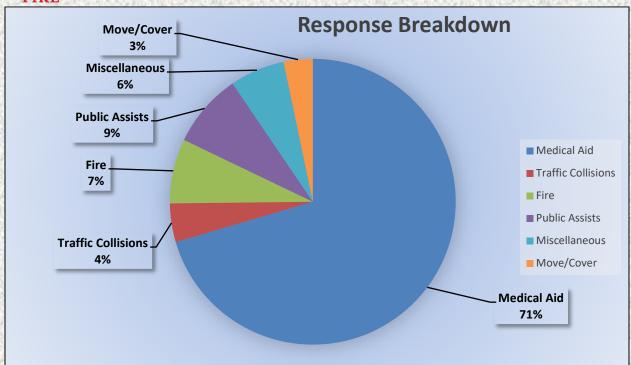

MEDIC 25: 267 Total Calls

Medical Aid- 245

Fire- 7

Traffic Collision- 15

Transfer - 13

Misc.- 4

Move/Cover - 23