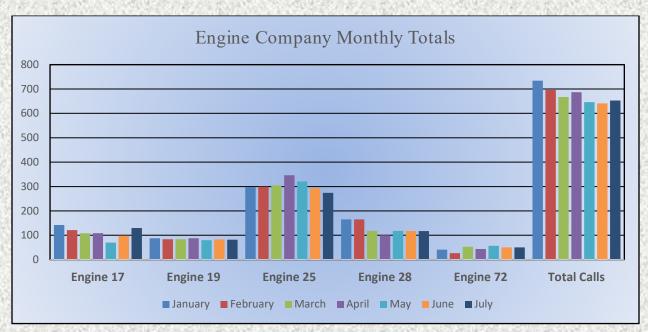

### Monthly Run Statistics and Call Break Down July 2023 Engine Companies and Medic Units

Total Responses for Engine Companies: 653