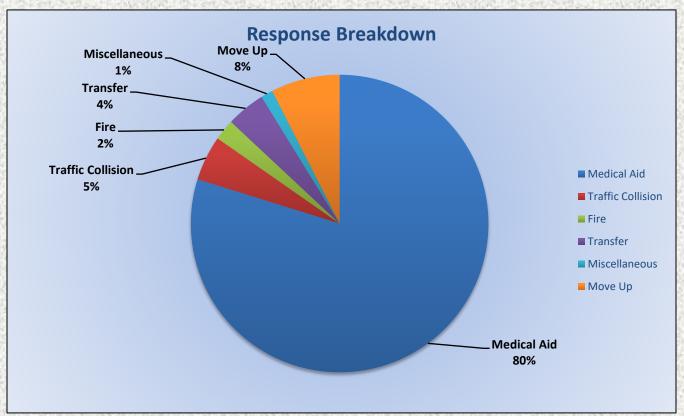

### Monthly Run Statistics and Call Break Down July 2023 Engine Companies and Medic Units

Total Responses for Engine Companies: 653

## El Dorado County Fire Protection District

Total Responses for Medic Units: 997