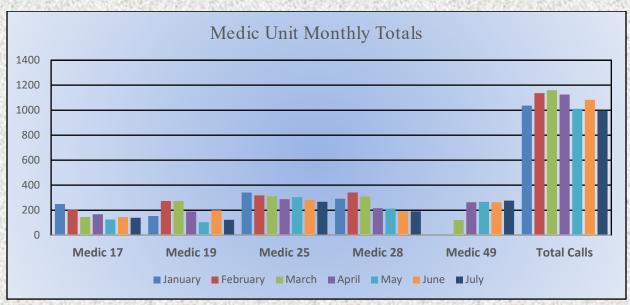

## El Dorado County Fire Protection District

Total Responses for Medic Units: 997

#### **Medic 25 Monthly Statistics Comparison**