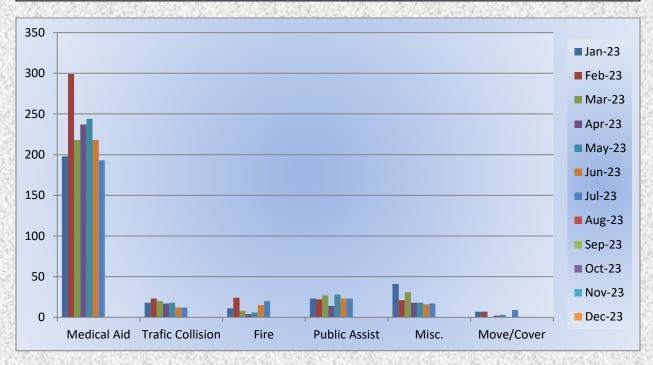

#### **Engine 25 Monthly Statistics Comparison**

# Station 25 Run Statistics July 2023

ENGINE 25: 274 Total Calls

Medical Aid- 193

Fire-20

Traffic Collision- 12

Public Assist - 23

Misc. - 17

Move/Cover - 9