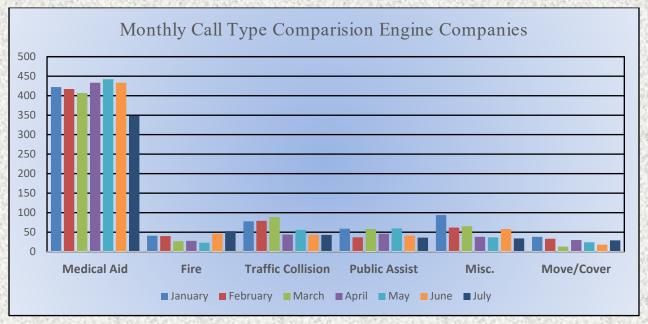

### Monthly Run Statistics and Call Break Down July 2023 Engine Companies and Medic Units

Total Responses for Engine Companies: 653