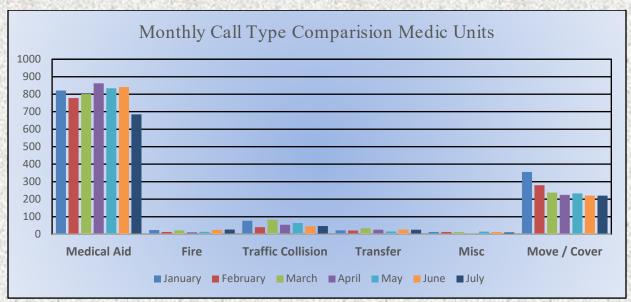

## El Dorado County Fire Protection District

Total Responses for Medic Units: 997

#### **Medic 25 Monthly Statistics Comparison**